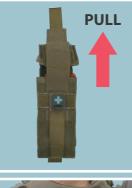

## PATENT REGISTERED

East Gear adopts the new QuickDraw system on this innovative tourniquet pouch. One Hand operation and immediate action. Patent #HK1259124

## EG2018-003 Multi-fit version (For Molle & Belt)

EG2018-004 **Belt version (For Belt Only)** 

Advantages : Material : - Quick-drawn mechanism system 1000D Cordura Nylon - One-hand operation Black - Easy to use Ranger Green - Safety Lock - No sound & no buckle design Grey - Fit for molle & belt - Fit for different brands of Multi Cam Belt version Belt version tourniquet FRONT BACK Navy Foliage Green (Hypalon) R