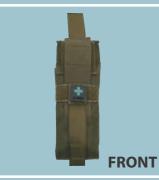

## EG2018-003 Multi-fit version (For Molle & Belt)

EG2018-004 **Belt version (For Belt Only)** 

Advantages : Material : - Quick-drawn mechanism system 1000D Cordura Nylon - One-hand operation Black - Easy to use Ranger Green - Safety Lock - No sound & no buckle design Grey - Fit for molle & belt - Fit for different brands of Multi Cam Belt version Belt version tourniquet FRONT BACK Navy Foliage Green (Hypalon) R