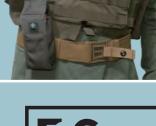

Newly developed QuickDraw system tourniquet pouch

PACT GEL

(R)

Your Vision is Our Mission

Fit for different brands of tourniquet

## PATENT REGISTERED

East Gear adopts the new QuickDraw system on this innovative tourniquet pouch. One Hand operation and immediate action. Patent #HK1259124

## EG2018-003 Multi-fit version (For Molle & Belt)

EG2018-004 **Belt version (For Belt Only)** 

Advantages : Material : - Quick-drawn mechanism system 1000D Cordura Nylon - One-hand operation Black - Easy to use Ranger Green - Safety Lock - No sound & no buckle design Grey - Fit for molle & belt - Fit for different brands of Multi Cam Belt version Belt version tourniquet FRONT BACK Navy Foliage Green (Hypalon) R