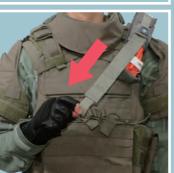

## PATENT REGISTERED

East Gear adopts the new QuickDraw system on this innovative tourniquet pouch. One Hand operation and immediate action. Patent #HK1259124

## EG2018-003 Multi-fit version (For Molle & Belt)

EG2018-004 **Belt version (For Belt Only)** 

Advantages : Material : - Quick-drawn mechanism system 1000D Cordura Nylon - One-hand operation Black - Easy to use Ranger Green - Safety Lock - No sound & no buckle design Grey - Fit for molle & belt - Fit for different brands of Multi Cam Belt version Belt version tourniquet FRONT BACK Navy Foliage Green (Hypalon) R