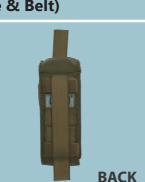

## EG2018-003 Multi-fit version (For Molle & Belt)

EG2018-004 **Belt version (For Belt Only)** 

Advantages : Material : - Quick-drawn mechanism system 1000D Cordura Nylon - One-hand operation Black - Easy to use Ranger Green - Safety Lock - No sound & no buckle design Grey - Fit for molle & belt - Fit for different brands of Multi Cam Belt version Belt version tourniquet FRONT BACK Navy Foliage Green (Hypalon) R