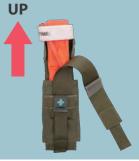

## PATENT REGISTERED

East Gear adopts the new QuickDraw system on this innovative tourniquet pouch. One Hand operation and immediate action. Patent #HK1259124

## EG2018-003 Multi-fit version (For Molle & Belt)

EG2018-004 **Belt version (For Belt Only)** 

Advantages : Material : - Quick-drawn mechanism system 1000D Cordura Nylon - One-hand operation Black - Easy to use Ranger Green - Safety Lock - No sound & no buckle design Grey - Fit for molle & belt - Fit for different brands of Multi Cam Belt version Belt version tourniquet FRONT BACK Navy Foliage Green (Hypalon) R